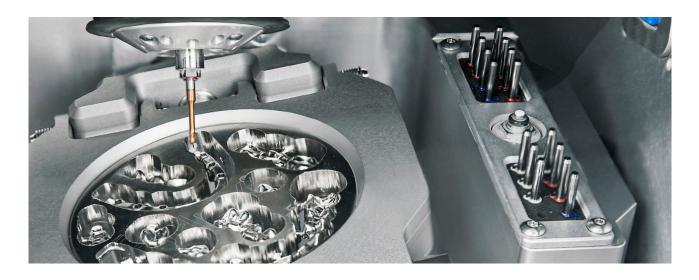

#### **Maximum independence**

- Unlimited material accessibility in 98 mm disc format, separate block and prefab abutment holders available
- Covers the broadest range of indications, due to  $\pm$  35° rotation angle in the 5th axis, and up to 40 mm blanks

#### **Extremely economical**

- Ionizer and improved air circulation for easy machine cleaning
- **DirectDisc**Technology for revolutionary disc clamping
- Automatic changer for 16 tools
- Easy to operate DentalCAM with DirectMill function included no annual fees