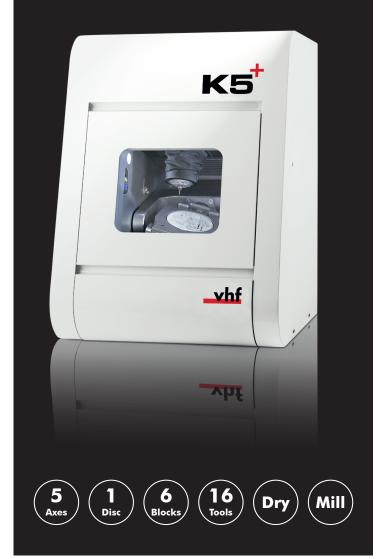

## K5+

### THE GLOBAL BESTSELLER. WITH EVEN MORE FEATURES.

#### **Unparalleled precision**

- Restorations in ultra HD
- Premium spindle with 4-fold hybrid ceramic ball bearings for highest running accuracy
- 3 microns repetition accuracy

#### **Powerful and robust**

- Mills the toughest materials on the market, incl. CoCr
- Powerful 500 watt spindle and 60,000 RPM
- Heavy industrial quality for maximum stiffness
- Solid cast body for the lowest vibrations

#### **Maximum independence**

- Unlimited material accessibility in 98 mm disc format, separate block and prefab abutment holders available
- Covers the broadest range of indications, due to  $\pm$  35° rotation angle in the 5th axis, and up to 40 mm blanks

#### **Proven German reliability**

- 100% engineered and manufactured in Germany
- Sophisticated sealing air concept to protect mechanics, electronics, and spindle
- Webcam for remote support
- Ethernet for stable long-range connection
- 24-month warranty

#### **Extremely economical**

- Ionizer and improved air circulation for easy machine cleaning
- **DirectDisc**Technology for revolutionary disc clamping
- Automatic changer for 16 tools
- Easy to operate DentalCAM with DirectMill function included no annual fees